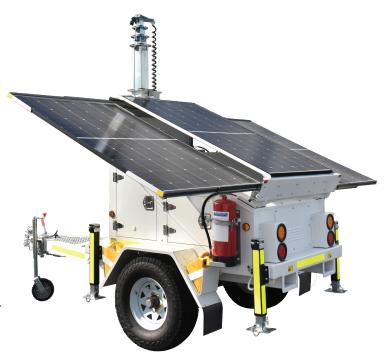

# Medium-Small Size Single Axle Solar Trailer:

- 900W solar panels
- 9.6KWh gel batteries
- 20ft electric mast
- Australia/Europe/North America standard
- Widely used in CCTV security, communication, lighting, etc.

### **TOWER DIMENSIONS**

Length: 12.3ft

Width: 5.8ft

Height: 8.2ft

2645.5lb Weight:

### **MAST DETAILS**

Mast Raise/Extension: Electric/Hydraulic

Auto Lock/Sensor/ Safety:

Safety Valve

Mast Height: 19.7ft

Mast 360 Degrees: Yes

Coil Cable: Yes

Wind Rating Speed: 60 mph

## **TRAILER DETAILS**

Trailer Type: Single Axle

Tire and Rim Size: 15"

Stabalizer Supports: 4xManual

Drawbar: A Frame

Tow Hitch: 2" hitch Ball/2.75" Ring

Mud Guard/ Special Design Wheel Chock:

**Backup Generator** No